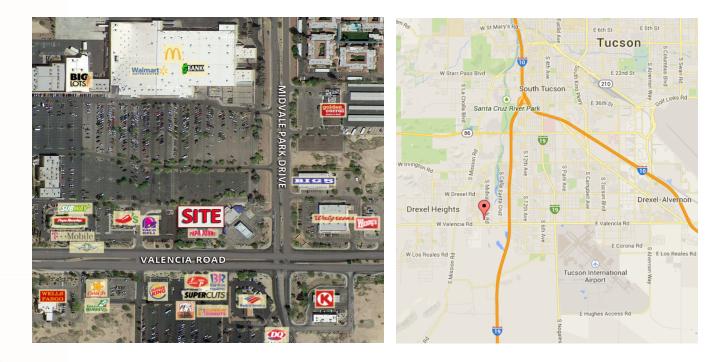

## **PROJECT SUMMARY**

| Location       | NWQ Midvale Park Road &<br>Valencia Road<br>Tucson, AZ |
|----------------|--------------------------------------------------------|
| Property Type: | Retail                                                 |
| Rentable SF:   | 6,500                                                  |
| Tenant:        | BlockBuster                                            |

## **DEAL STORY**

- Mr. Davis personally recruited all of the private-money loan funds, and organizedmanaged the placement of the \$700K private-money construction loan, which included complete land acquisition capitalization and full construction service.
- Located in front of Walmart at Midvale Park, in SW Tucson, Arizona.
- Build-To-Suit retail project with freeway visibility, high traffic, and excellent access.